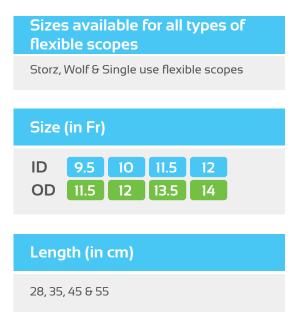

## **Key Features**

- Kink resistant reinforced with a stainless steel coil designed to provide stability and strength through tortuous anatomy
- Tapered tip dilator with hydrophilic coating provides easy access
- Transparent tip with platinum ring helps in better visualization and placement of sheath under fluoroscopy
- Sizes available for all types of flexible scopes (Storz, Wolf & Single use flexible scopes)
- Seamless transition between dilator and sheath for easy and atraumatic insertion