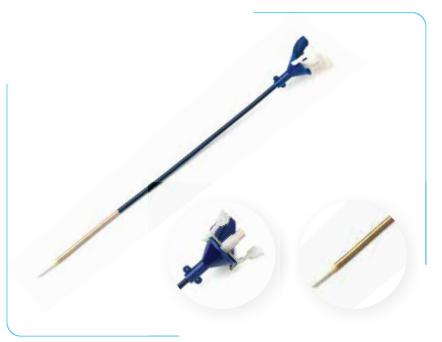

## PRAVEZA<sup>®</sup> URETERAL ACCESS SHEATH

Used to establish a conduit during urological procedures facilitating the passage for Ureteroscope / Endoscope and other surgical instruments into the urinary tract (RIRS).

## **Key Features**

- Kink resistant reinforced with a stainless steel coil designed to provide stability and strength through tortuous anatomy
- Tapered tip dilator with hydrophilic coating provides easy access
- Transparent tip with platinum ring helps in better visualization and placement of sheath under fluoroscopy
- Sizes available for all types of flexible scopes (Storz, Wolf & Single use flexible scopes)
- Seamless transition between dilator and sheath for easy and atraumatic insertion